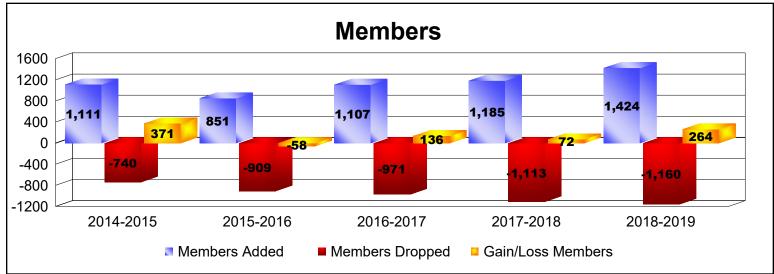

District 317 A

As of June 2019 Cumulative

| Year      | New<br>Clubs | Dropped<br>Clubs | Gain/<br>Loss<br>Clubs | New<br>Members | Charter<br>Members | Reinstate<br>Members | Transfer<br>Members | Total<br>Member<br>Added | Total<br>Members<br>Dropped | Gain/<br>Loss<br>Members |
|-----------|--------------|------------------|------------------------|----------------|--------------------|----------------------|---------------------|--------------------------|-----------------------------|--------------------------|
| 2014-2015 | 13           | -6               | 7                      | 675            | 345                | 80                   | 11                  | 1111                     | -740                        | 371                      |
| 2015-2016 | 6            | -5               | 1                      | 563            | 252                | 9                    | 27                  | 851                      | -909                        | -58                      |
| 2016-2017 | 11           | -7               | 4                      | 654            | 389                | 57                   | 7                   | 1107                     | -971                        | 136                      |
| 2017-2018 | 11           | -8               | 3                      | 884            | 243                | 45                   | 13                  | 1185                     | -1113                       | 72                       |
| 2018-2019 | 27           | -6               | 21                     | 568            | 749                | 96                   | 11                  | 1424                     | -1160                       | 264                      |
| Average   | 14           | -6               | 7                      | 669            | 396                | 57                   | 14                  | 1136                     | -979                        | 157                      |