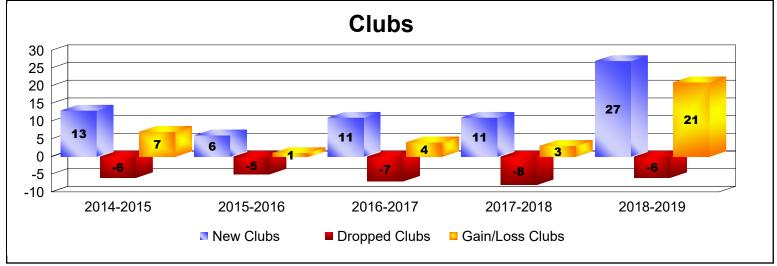

District 317 A

As of June 2019 Cumulative

| Year      | New<br>Clubs | Dropped<br>Clubs | Gain/<br>Loss<br>Clubs | New<br>Members | Charter<br>Members | Reinstate<br>Members | Transfer<br>Members | Total<br>Member<br>Added | Total<br>Members<br>Dropped | Gain/<br>Loss<br>Members |
|-----------|--------------|------------------|------------------------|----------------|--------------------|----------------------|---------------------|--------------------------|-----------------------------|--------------------------|
| 2014-2015 | 13           | -6               | 7                      | 675            | 345                | 80                   | 11                  | 1111                     | -740                        | 371                      |
| 2015-2016 | 6            | -5               | 1                      | 563            | 252                | 9                    | 27                  | 851                      | -909                        | -58                      |
| 2016-2017 | 11           | -7               | 4                      | 654            | 389                | 57                   | 7                   | 1107                     | -971                        | 136                      |
| 2017-2018 | 11           | -8               | 3                      | 884            | 243                | 45                   | 13                  | 1185                     | -1113                       | 72                       |
| 2018-2019 | 27           | -6               | 21                     | 568            | 749                | 96                   | 11                  | 1424                     | -1160                       | 264                      |
| Average   | 14           | -6               | 7                      | 669            | 396                | 57                   | 14                  | 1136                     | -979                        | 157                      |